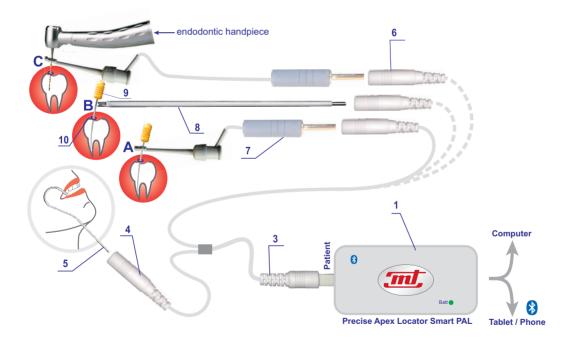

or pulp tissue.

- 3. The unit can be operated manually, or operated with an endodontic handpiece.
- 4. The unit enables the dental surgeon to eliminate or reduce the need for radiography and the resulting exposure to the patient.
  - 5. The unit reveals any cracks or perforations in the root canal.
- 6. This is a class II BF type of device, with double insulation and floating applied parts to protect against electric shock.
- 7. There are no batteries or chargers involved. The unit can be operated any time it is receiving power through a USB port from computer. Modified unit for all smart phones/tablets is powered by 3V battery.