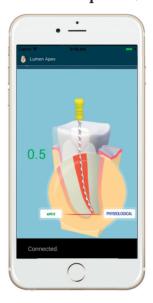

• Visualization of apex measuring process on Smart phones/tablets (all iOS and Android devices)

Installed view

After connection

Approach

Apex physiological

Over penetration