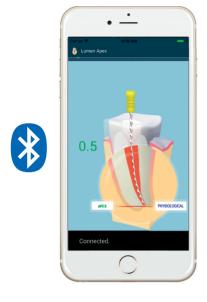

• Visualization of apex measuring process on Smart phones/tablets (all iOS and Android devices)

Installed view

After connection

Approach

Apex physiological

Over penetration