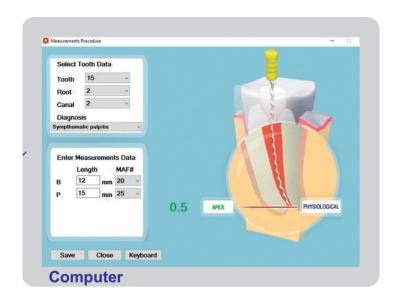

#### **TECHNICAL DATA**

- 1. Three parameters are displayed on the screen:
  - the distance from the tip of the file to the apical constriction during the approach,
  - the measurement of the apical constriction,
  - the degree of penetration beyond the apex.
- 2. Three indications of the apex location are provided:
  - the view of the file position on the display,
  - the digital read-out,
  - an adjustable audible signal.
- 3. The unit is powered by a USB port directly from the computer or via extention USB cable. Modified unit is powered by 3V battery and is applied to all smart phones and tablets using Bluetooth 4.0 connection.
- 4. Power consumption is 0.1 W.
- 5. Measurement current is no more than  $10 \mu A$ .
- 6. The weight of the unit is 26 g.

7. The dimensions of the unit are 60 mm  $\times$  35 mm  $\times$  20 mm.

1 – Smart PAL, 2 – computer (not included), 3 – cable, 4 – socket for lip contact, 5 – lip contact, 6 – socket for endodontic clip probe, 7 – endodontic clip probe, 8 – extension probe, 9 – endodontic file (not included), 10 – rubber marker for determination of working length of root canal (not included), 11 – LED, 12 – USB Flash Drive or internet link download software (Lumen APEX Treatment), 13 – smart device

#### MAIN OPTIONS

• Visualization of measuring data on PC computer display+Updated Software

- Visualization of measuring data can be saved
  - o as measurement data picture (jpg format file)

- Measurement data picture can be imported in main x-ray sensors software. This advantage enables
  the dentist to view all/optionally necessary integrated data of patient using only one x-ray sensor
  software:
  - 1 x-ray picture;
  - 2 apex working length measuring data picture,
  - 3 intraoral view picture