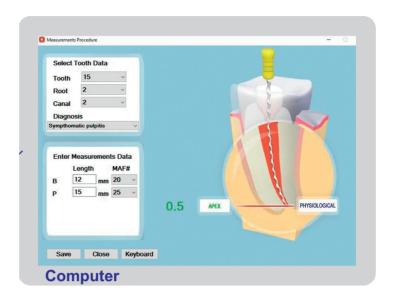

#### **TECHNICAL DATA**

- 1. Three parameters are displayed on the screen:
  - the distance from the tip of the file to the apical constriction during the approach,
  - the measurement of the apical constriction,
  - the degree of penetration beyond the apex.
- 2. Three indications of the apex location are provided:
  - the view of the file position on the display,
  - the digital read-out,
  - an adjustable audible signal.
- 3. The unit is powered by a USB port directly from the computer or via extention USB cable. Modified unit is powered by 3V battery and is applied to all smart phones and tablets using Bluetooth 4.0 connection.
- 4. Power consumption is 0.1 W.
- 5. Measurement current is no more than  $10 \mu A$ .
- 6. The weight of the unit is 26 g.

#### MAIN OPTIONS

• Visualization of measuring data on PC computer display+Updated Software

- Visualization of measuring data can be saved
  - o as measurement data picture (jpg format file)

- Measurement data picture can be imported in main x-ray sensors software. This advantage enables
  the dentist to view all/optionally necessary integrated data of patient using only one x-ray sensor
  software:
  - 1 x-ray picture;
  - 2 apex working length measuring data picture,
  - 3 intraoral view picture