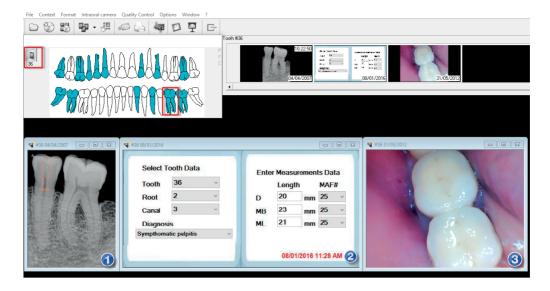

#### MAIN OPTIONS

• Visualization of measuring data on PC computer display+Updated Software

- Visualization of measuring data can be saved
  - o as measurement data picture (jpg format file)

- Measurement data picture can be imported in main x-ray sensors software. This advantage enables
  the dentist to view all/optionally necessary integrated data of patient using only one x-ray sensor
  software:
  - 1 x-ray picture;
  - 2 apex working length measuring data picture,
  - 3 intraoral view picture