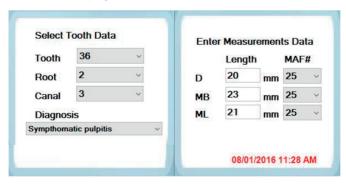

#### **TECHNICAL DATA**

- 1. Three parameters are displayed on the screen:
  - the distance from the tip of the file to the apical constriction during the approach,
  - the measurement of the apical constriction,
  - the degree of penetration beyond the apex.
- 2. Three indications of the apex location are provided:
  - the view of the file position on the display,
  - the digital read-out,
  - an adjustable audible signal.
- 3. The unit is powered by a USB port directly from the computer or via extention USB cable. Modified unit is powered by 3V battery and is applied to all smart phones and tablets using Bluetooth 4.0 connection.
- 4. Power consumption is 0.1 W.
- 5. Measurement current is no more than  $10 \mu A$ .
- 6. The weight of the unit is 26 g.

7. The dimensions of the unit are 60 mm  $\times$  35 mm  $\times$  20 mm.

1 – Smart PAL, 2 – computer (not included), 3 – cable, 4 – socket for lip contact, 5 – lip contact, 6 – socket for endodontic clip probe, 7 – endodontic clip probe, 8 – extension probe, 9 – endodontic file (not included), 10 – rubber marker for determination of working length of root canal (not included), 11 – LED, 12 – USB Flash Drive or internet link download software (Lumen APEX Treatment), 13 – smart device

#### MAIN OPTIONS

• Visualization of measuring data on PC computer display+Updated Software

- Visualization of measuring data can be saved
  - o as measurement data picture (jpg format file)

- Measurement data picture can be imported in main x-ray sensors software. This advantage enables
  the dentist to view all/optionally necessary integrated data of patient using only one x-ray sensor
  software:
  - 1 x-ray picture;
  - 2 apex working length measuring data picture,
  - 3 intraoral view picture