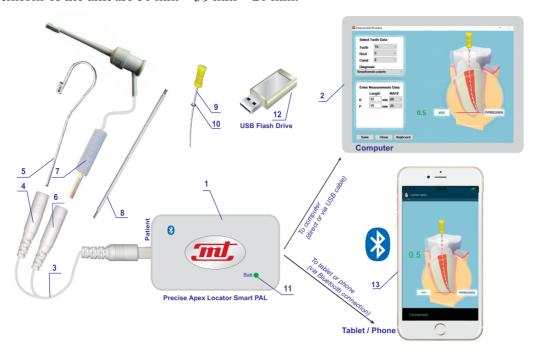

7. The dimensions of the unit are 60 mm  $\times$  35 mm  $\times$  20 mm.

1 – Smart PAL, 2 – computer (not included), 3 – cable, 4 – socket for lip contact, 5 – lip contact, 6 – socket for endodontic clip probe, 7 – endodontic clip probe, 8 – extension probe, 9 – endodontic file (not included), 10 – rubber marker for determination of working length of root canal (not included), 11 – LED, 12 – USB Flash Drive or internet link download software (Lumen APEX Treatment), 13 – smart device